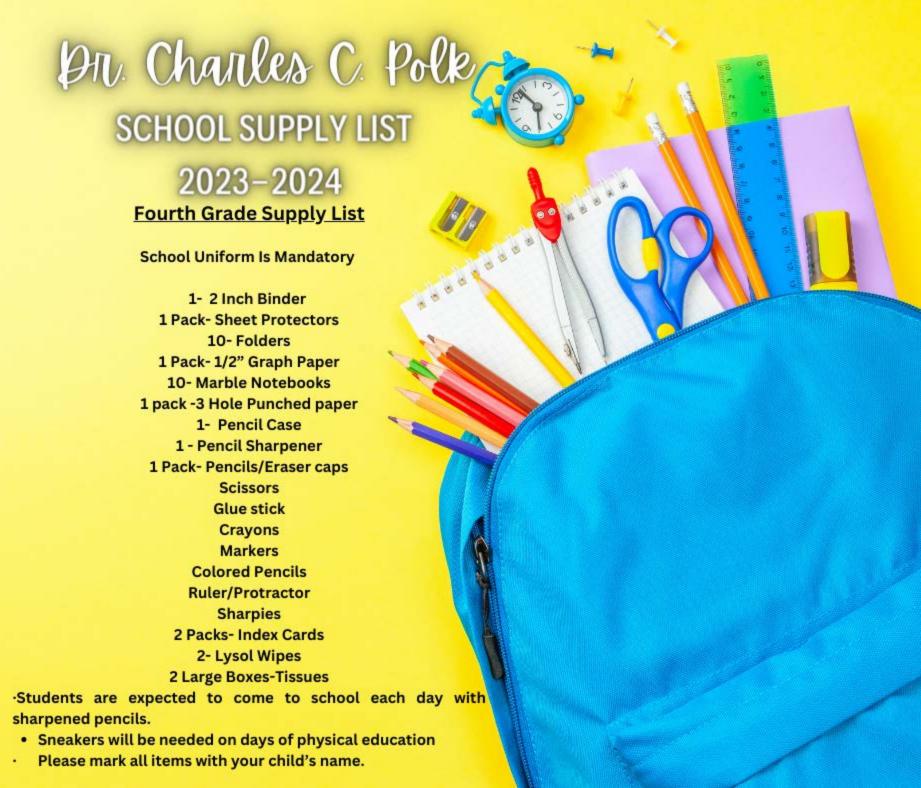

with sharpened pencils.

Sneakers will be needed on days of physical education
Please mark all items with your child's name.

# On Charles C. Polk SCHOOL SUPPLY LIST 2023-2024

#### **Third Grade Supply List**

School Uniform is Mandatory

4-boxes 12 count pencils

2- Pencil top erasers

1-box Washable Markers (classic colors)

1-box Colored Pencils

Glue Sticks (Elmers is preferred)

12- Composition Books

4- Packages of Notebook Paper- wide ruled

1-box of Highlighters

1-package of 3x5 white lined index cards

10- Pocket Folders

2-pairs Headphones

2 - Big Boxes Tissues

2- Hand Sanitizer

2- Disinfecting Wipes

 Students are expected to come to school each day with sharpened pencils.

Sneakers will be needed on days of physical education
Please mark all items with your child's name.