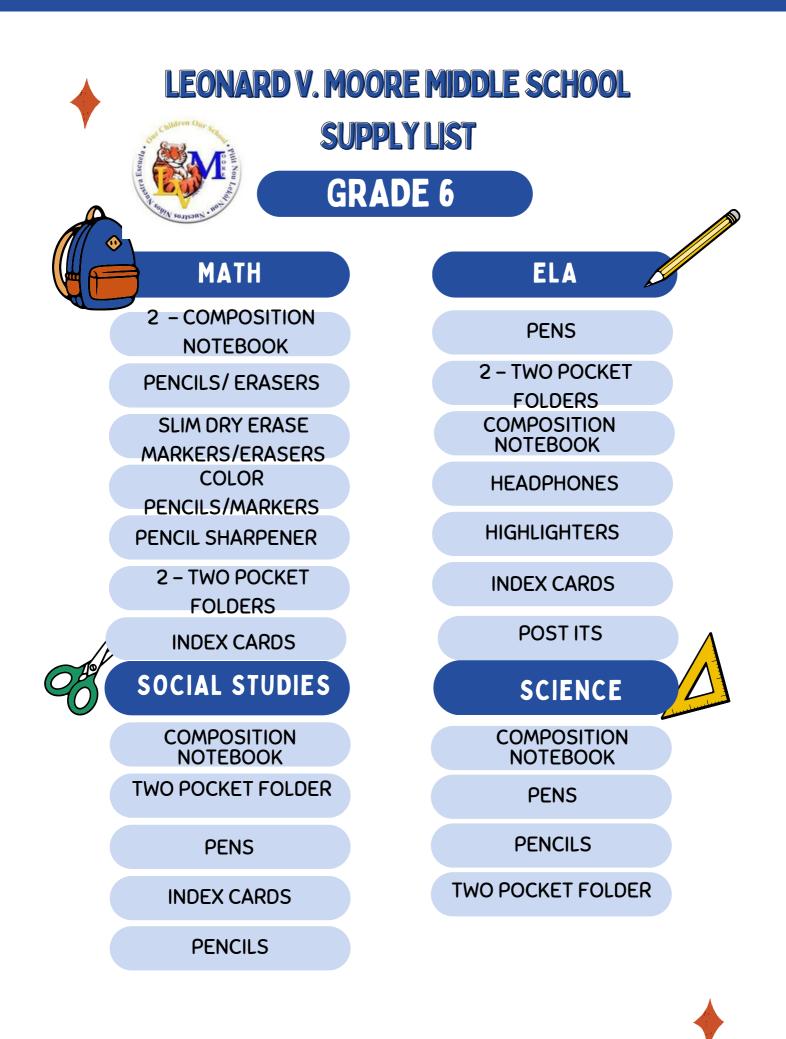

## **LEONARD V. MOORE MIDDLE SCHOOL** SUPPLY LIST 23-24 SY **GRADE 5** MATH ELA 2 - COMPOSITION PENS **NOTEBOOK** 2 – TWO POCKET **PENCILS/ ERASERS** FOLDERS SLIM DRY ERASE COMPOSITION **NOTEBOOK** MARKERS/ERASERS COLOR **HEADPHONES** PENCILS/MARKERS HIGHLIGHTERS PENCIL SHARPENER 2 – TWO POCKET **INDEX CARDS** FOLDERS **INDEX CARDS** POST ITS **SOCIAL STUDIES** SCIENCE COMPOSITION COMPOSITION NOTEBOOK NOTEBOOK TWO POCKET FOLDER PENS PENCILS PENS **TWO POCKET FOLDER INDEX CARDS** PENCILS