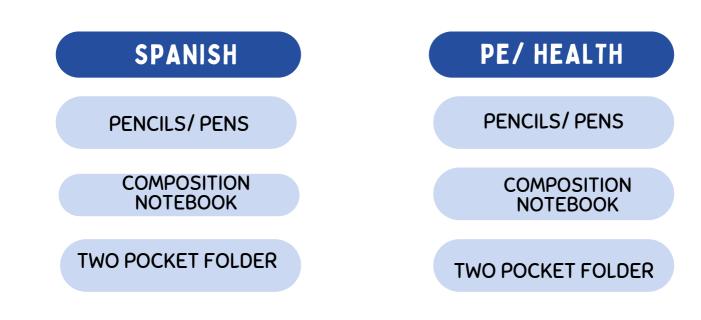

## ART STUDENTS ONLY

TWO POCKET FOLDER

PENCILS/ ERASERS

SKETCH PAD

ALL STUDENTS HAVE A MARKING PERIOD OF HEALTH AND SPANISH.

WE ARE REQUESTING A DONATION OF WIPES/ TISSUE TO THE MAIN OFFICE.